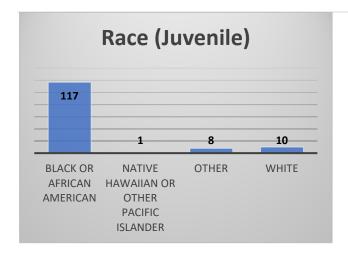

## Daily Data Dashboard – April 10, 2023 Demographics for JTDC Population Monday Morning Midnight Count

Total # of probation Involved youth1: 1,150











Data sources: cFive Supervisor – Probation Population and RMIS – JTDC Population

<sup>&</sup>lt;sup>1</sup> Probation Active: Any youth who is pending sentencing with an active social history, has been formally placed on probation or supervision with Cook County Juvenile Probation on the date of the report.

<sup>\*</sup>Age, Gender and Race for Criminal Court population (N=1) is not represented in this report.

## Daily Data Dashboard – April 10, 2023 Demographics for JTDC Population Monday Morning Midnight Count