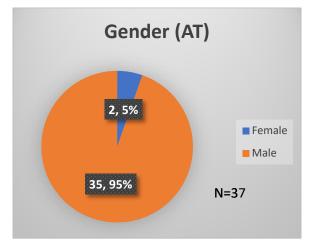

## Daily Data Dashboard – April 10, 2023 Demographics for JTDC Population Monday Morning Midnight Count

Total # of probation Involved youth1: 1,150











Data sources: cFive Supervisor – Probation Population and RMIS – JTDC Population

<sup>&</sup>lt;sup>1</sup> Probation Active: Any youth who is pending sentencing with an active social history, has been formally placed on probation or supervision with Cook County Juvenile Probation on the date of the report.

<sup>\*</sup>Age, Gender and Race for Criminal Court population (N=1) is not represented in this report.

## Daily Data Dashboard – April 10, 2023 Demographics for JTDC Population Monday Morning Midnight Count