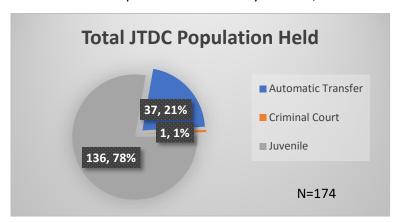

## Daily Data Dashboard – April 10, 2023 Demographics for JTDC Population Monday Morning Midnight Count

Total # of probation Involved youth1: 1,150

Data sources: cFive Supervisor – Probation Population and RMIS – JTDC Population

<sup>\*</sup>Age, Gender and Race for Criminal Court population (N=1) is not represented in this report.