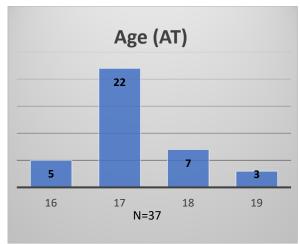

## Daily Data Dashboard – April 10, 2023 Demographics for JTDC Population Monday Morning Midnight Count

Total # of probation Involved youth1: 1,150

Data sources: cFive Supervisor – Probation Population and RMIS – JTDC Population