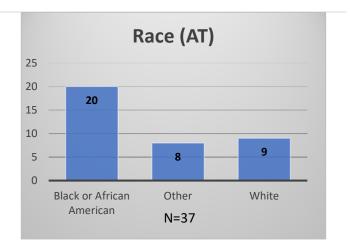

## Daily Data Dashboard – April 10, 2023 Demographics for JTDC Population Monday Morning Midnight Count

Total # of probation Involved youth1: 1,150











Data sources: cFive Supervisor – Probation Population and RMIS – JTDC Population

<sup>&</sup>lt;sup>1</sup> Probation Active: Any youth who is pending sentencing with an active social history, has been formally placed on probation or supervision with Cook County Juvenile Probation on the date of the report.

<sup>\*</sup>Age, Gender and Race for Criminal Court population (N=1) is not represented in this report.

## Daily Data Dashboard – April 10, 2023 Demographics for JTDC Population Monday Morning Midnight Count