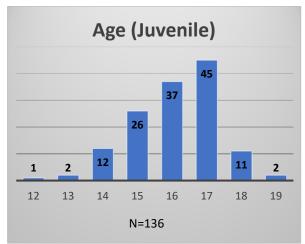

## Daily Data Dashboard – April 10, 2023 Demographics for JTDC Population Monday Morning Midnight Count

Total # of probation Involved youth1: 1,150

Data sources: cFive Supervisor – Probation Population and RMIS – JTDC Population