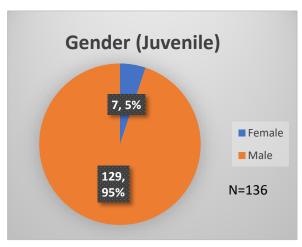

## Daily Data Dashboard – April 10, 2023 Demographics for JTDC Population Monday Morning Midnight Count

Total # of probation Involved youth1: 1,150

Data sources: cFive Supervisor – Probation Population and RMIS – JTDC Population